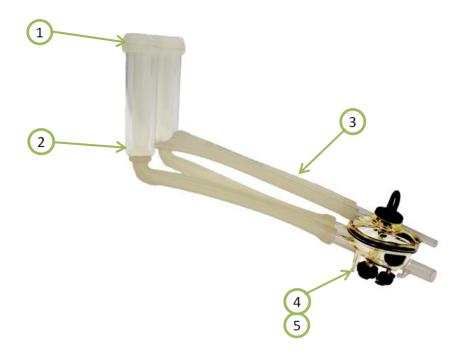

|   | Part Number | Description                                      | QTY  |
|---|-------------|--------------------------------------------------|------|
| 1 | 61115       | Viscount Sheep inflation                         | 2    |
| 2 | 61116       | Viscount Sheep Shell                             | 2    |
| 3 | 61108       | Air Tube for Viscount Sheep - Silicone           | 2    |
| 4 | 70513       | ITP 203 (Vanguard) Vented Claw with shut-off     | 1 or |
| 5 | 70512       | ITP 203 (Vanguard) Non Vented Claw with shut-off | 1    |

The Viscount milking unit for goats use the vanguard ITP 203 Claw and Viscount inflations, Viscount inflations have the inflation, bend and milk tube molded as one piece.

488071 - Viscount Milk Unit for Sheep